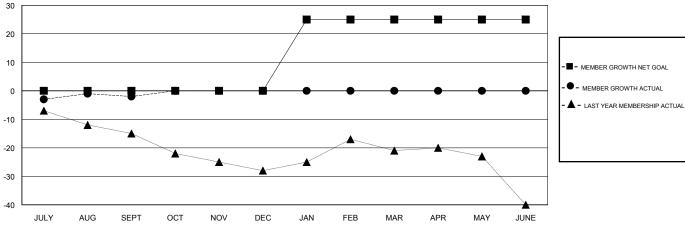

## GOALS AND ACTUAL MEMBERS CUMULATIVE

| DROPPED CLUBS: 0 |    | 12 CLUBS OF 26 ADDED 1 OR MORE<br>NEW MEMBERS | GENDER DISTRIBUTION   MALE 653 (76.29%   FEMALE 203 (23.71%) | ,   |
|------------------|----|-----------------------------------------------|--------------------------------------------------------------|-----|
| DROPPED MEMBERS  |    |                                               | Women Percentage Fiscal Year Goal: 25%                       |     |
| DECEASED         | 1  | CLICK HERE FOR CUMULATIVE                     | TOTAL FAMILY UNIT MEMBERS                                    | 161 |
| CLUB CANCELLED   | 0  | MEMBERSHIP DATA                               | FAMILY MEMBERS PAYING HALF                                   | 82  |
| OTHER            | 17 |                                               | DUES                                                         | 02  |
| TOTAL            | 18 |                                               |                                                              |     |