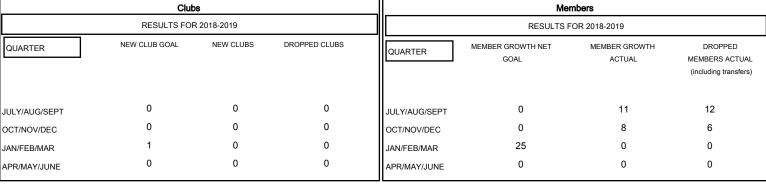

## MONTHLY MEMBERSHIP PROGRESS REPORT

District 38 O

Results as of: 10/31/2018

## **LOCATION NEBRASKA** WILLIAM PHILLIPI **GMT CA** Clubs Members



## GOALS AND ACTUAL NEW CLUBS CUMULATIVE



## GOALS AND ACTUAL MEMBERS CUMULATIVE



| DROPPED CLUBS: 0 |    | 12 CLUBS OF 26 ADDED 1 OR MORE<br>NEW MEMBERS | GENDER DISTRIBUTION   MALE 653 (76.29%   FEMALE 203 (23.71%) | ,   |
|------------------|----|-----------------------------------------------|--------------------------------------------------------------|-----|
| DROPPED MEMBERS  |    |                                               | Women Percentage Fiscal Year Goal: 25%                       |     |
| DECEASED         | 1  | CLICK HERE FOR CUMULATIVE                     | TOTAL FAMILY UNIT MEMBERS                                    | 161 |
| CLUB CANCELLED   | 0  | MEMBERSHIP DATA                               | FAMILY MEMBERS PAYING HALF                                   | 82